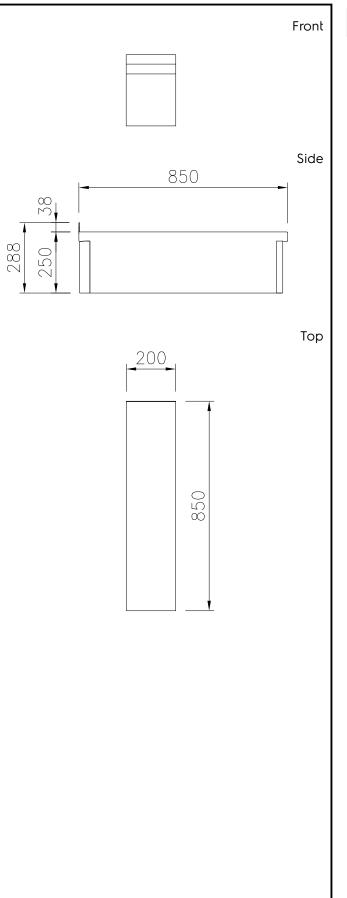

# Key Information:

 External dimensions, Width:
 200 mm

 588561 (MBNABBBOOO)
 200 mm

 External dimensions, Depth:
 850 mm

 External dimensions, Height:
 250 mm

 Net weight:
 12 kg

Modular Cooking Range Line thermaline 85 - 200 mm Closed Work top, 1 Side with Backsplash